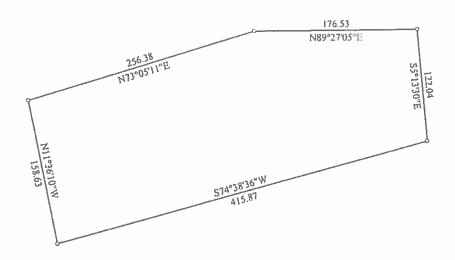

- 16. Discussion/Action to request approval to sign off on the purchase order for Motorola Radios in the amount of \$702,386.00. Cost: \$702,386.00; Speaker: Judge Haden/ Danie Blake; Backup: 7
- 17. Discussion/Action to request approval to have the Auditor's office create a budget line item in the amount of \$705,000.00 for the purchase of Motorola Radios with Certificate of Obligation funds. Cost: \$705,000.00; Speaker: Judge Haden/ Danie Blake; Backup: 2
- 18. Discussion/Action requesting approval to purchase and issue a purchase order for the two (2) new 2019 CASE SV208D Single Drum Rollers at a total cost of \$196,095.24 Cost: \$196,095.24; Speaker: Judge Haden/ Danie Blake; Backup: 14
- 19. Discussion/Action requesting approval to have the Auditor's office create a budget line item in the amount of \$200,000 for the purchase of Unit Road's Single Drum Rollers with Certificate of Obligation Funds. Cost: \$200,000.00; Speaker: Judge Haden/ Danie Blake; Backup: 2
- 20. Discussion/Action requesting approval to purchase the two (2) new 2019 Caterpillar Inc. CQ16 Pneumatic Rollers at the total cost of \$187,200.00 Cost: \$187,200.00; Speaker: Judge Haden/ Danie Blake; Backup: 22
- 21. Discussion/Action requesting approval to have the Auditor's office create a budget line item in the amount of \$190,000.00 for the purchase of Unit Road's Pneumatic Rollers with Certificate of Obligation Funds. Cost: \$190,000.00; Speaker: Judge Haden/ Danie Blake; Backup: 2
- 22. Discussion/Action requesting approval to have the Auditor's office create a budget line item for the Sheriff's Office front office upgrades in the amount of \$50,000.00 Cost: \$50,000.00 Speaker: Judge Haden/ Danie Blake; Backup: 2
- 23. Discussion/Action requesting approval to compose an RFB (Request for Bid) for the FEMA Harwood Dr. box culvert large project for the Unit Road Department. Cost: None; Speaker: Judge Haden/ Danie Blake; Backup: 2
- 24. <u>PUBLIC HEARING at 9:30AM</u> concerning the approval of a Final Plat for Fox Meadows Subdivision to include 12 lots on approximately 34.81 acres located on FM 713 and Fox Lane (CR 198) Cost: None; Speakers: Commissioner Shelton/ Kasi Miles; Backup: 5