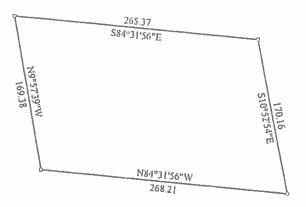

- 16. Discussion/Action to request approval to sign off on the purchase order for Motorola Radios in the amount of \$702,386.00. Cost: \$702,386.00; Speaker: Judge Haden/ Danie Blake; Backup: 7
- 17. Discussion/Action to request approval to have the Auditor's office create a budget line item in the amount of \$705,000.00 for the purchase of Motorola Radios with Certificate of Obligation funds. Cost: \$705,000.00; Speaker: Judge Haden/ Danie Blake; Backup: 2
- 18. Discussion/Action requesting approval to purchase and issue a purchase order for the two (2) new 2019 CASE SV208D Single Drum Rollers at a total cost of \$196,095.24 Cost: \$196,095.24; Speaker: Judge Haden/ Danie Blake; Backup: 14
- 19. Discussion/Action requesting approval to have the Auditor's office create a budget line item in the amount of \$200,000 for the purchase of Unit Road's Single Drum Rollers with Certificate of Obligation Funds. Cost: \$200,000.00; Speaker: Judge Haden/ Danie Blake; Backup: 2
- 20. Discussion/Action requesting approval to purchase the two (2) new 2019 Caterpillar Inc. CQ16 Pneumatic Rollers at the total cost of \$187,200.00 Cost: \$187,200.00; Speaker: Judge Haden/ Danie Blake; Backup: 22
- 21. Discussion/Action requesting approval to have the Auditor's office create a budget line item in the amount of \$190,000.00 for the purchase of Unit Road's Pneumatic Rollers with Certificate of Obligation Funds. Cost: \$190,000.00; Speaker: Judge Haden/ Danie Blake; Backup: 2
- 22. Discussion/Action requesting approval to have the Auditor's office create a budget line item for the Sheriff's Office front office upgrades in the amount of \$50,000.00 Cost: \$50,000.00 Speaker: Judge Haden/ Danie Blake; Backup: 2
- 23. Discussion/Action requesting approval to compose an RFB (Request for Bid) for the FEMA Harwood Dr. box culvert large project for the Unit Road Department. Cost: None; Speaker: Judge Haden/ Danie Blake; Backup: 2
- 24. <u>PUBLIC HEARING at 9:30AM</u> concerning the approval of a Final Plat for Fox Meadows Subdivision to include 12 lots on approximately 34.81 acres located on FM 713 and Fox Lane (CR 198) Cost: None; Speakers: Commissioner Shelton/ Kasi Miles; Backup: 5

25. Discussion/Action to consider approval of an order authorizing the filing of a final plat for Fox Meadows on FM 713 and Fox Lane (County Road 198) Cost: None; Speaker: Commissioner Shelton; Kasi Miles; Backup: 60