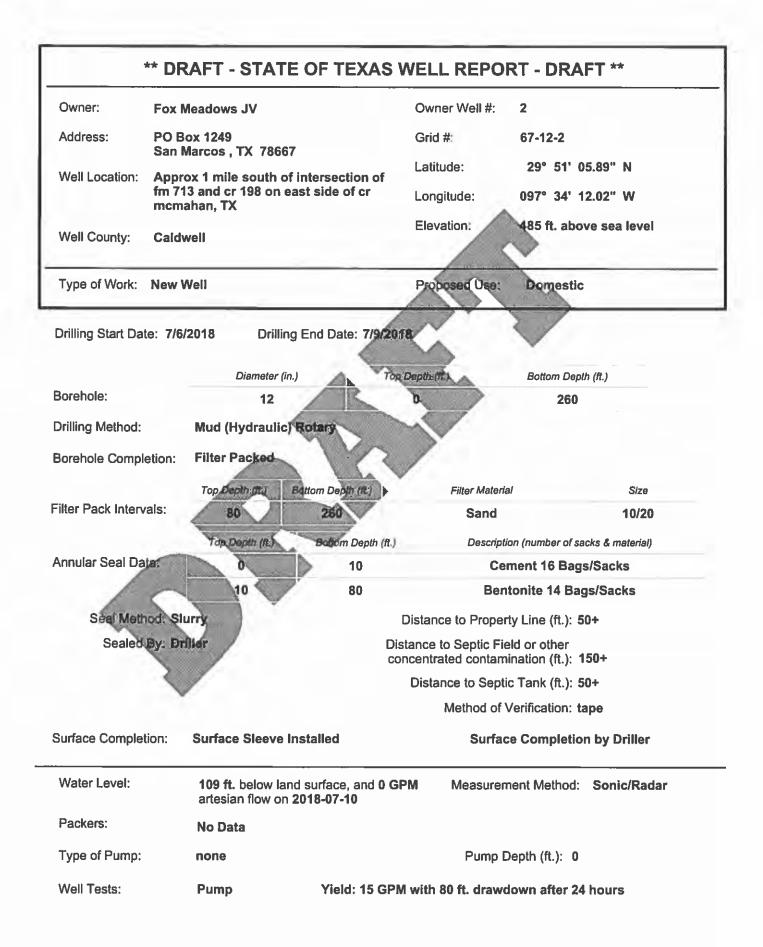

- 16. Discussion/Action to request approval to sign off on the purchase order for Motorola Radios in the amount of \$702,386.00. Cost: \$702,386.00; Speaker: Judge Haden/ Danie Blake; Backup: 7
- 17. Discussion/Action to request approval to have the Auditor's office create a budget line item in the amount of \$705,000.00 for the purchase of Motorola Radios with Certificate of Obligation funds. Cost: \$705,000.00; Speaker: Judge Haden/ Danie Blake; Backup: 2
- 18. Discussion/Action requesting approval to purchase and issue a purchase order for the two (2) new 2019 CASE SV208D Single Drum Rollers at a total cost of \$196,095.24 Cost: \$196,095.24; Speaker: Judge Haden/ Danie Blake; Backup: 14
- 19. Discussion/Action requesting approval to have the Auditor's office create a budget line item in the amount of \$200,000 for the purchase of Unit Road's Single Drum Rollers with Certificate of Obligation Funds. Cost: \$200,000.00; Speaker: Judge Haden/ Danie Blake; Backup: 2
- 20. Discussion/Action requesting approval to purchase the two (2) new 2019 Caterpillar Inc. CQ16 Pneumatic Rollers at the total cost of \$187,200.00 Cost: \$187,200.00; Speaker: Judge Haden/ Danie Blake; Backup: 22
- 21. Discussion/Action requesting approval to have the Auditor's office create a budget line item in the amount of \$190,000.00 for the purchase of Unit Road's Pneumatic Rollers with Certificate of Obligation Funds. Cost: \$190,000.00; Speaker: Judge Haden/ Danie Blake; Backup: 2
- 22. Discussion/Action requesting approval to have the Auditor's office create a budget line item for the Sheriff's Office front office upgrades in the amount of \$50,000.00 Cost: \$50,000.00 Speaker: Judge Haden/ Danie Blake; Backup: 2
- 23. Discussion/Action requesting approval to compose an RFB (Request for Bid) for the FEMA Harwood Dr. box culvert large project for the Unit Road Department. Cost: None; Speaker: Judge Haden/ Danie Blake; Backup: 2
- 24. <u>PUBLIC HEARING at 9:30AM</u> concerning the approval of a Final Plat for Fox Meadows Subdivision to include 12 lots on approximately 34.81 acres located on FM 713 and Fox Lane (CR 198) Cost: None; Speakers: Commissioner Shelton/ Kasi Miles; Backup: 5