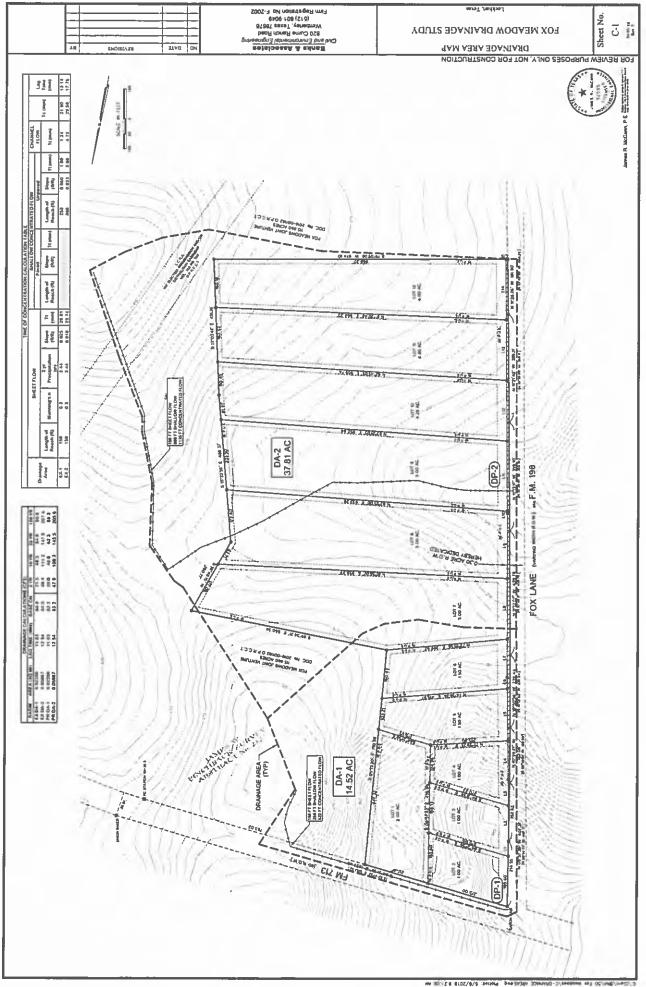

- 16. Discussion/Action to request approval to sign off on the purchase order for Motorola Radios in the amount of \$702,386.00. Cost: \$702,386.00; Speaker: Judge Haden/ Danie Blake; Backup: 7
- 17. Discussion/Action to request approval to have the Auditor's office create a budget line item in the amount of \$705,000.00 for the purchase of Motorola Radios with Certificate of Obligation funds. Cost: \$705,000.00; Speaker: Judge Haden/ Danie Blake; Backup: 2
- 18. Discussion/Action requesting approval to purchase and issue a purchase order for the two (2) new 2019 CASE SV208D Single Drum Rollers at a total cost of \$196,095.24 Cost: \$196,095.24; Speaker: Judge Haden/ Danie Blake; Backup: 14
- 19. Discussion/Action requesting approval to have the Auditor's office create a budget line item in the amount of \$200,000 for the purchase of Unit Road's Single Drum Rollers with Certificate of Obligation Funds. Cost: \$200,000.00; Speaker: Judge Haden/ Danie Blake; Backup: 2
- 20. Discussion/Action requesting approval to purchase the two (2) new 2019 Caterpillar Inc. CQ16 Pneumatic Rollers at the total cost of \$187,200.00 Cost: \$187,200.00; Speaker: Judge Haden/ Danie Blake; Backup: 22
- 21. Discussion/Action requesting approval to have the Auditor's office create a budget line item in the amount of \$190,000.00 for the purchase of Unit Road's Pneumatic Rollers with Certificate of Obligation Funds. Cost: \$190,000.00; Speaker: Judge Haden/ Danie Blake; Backup: 2
- 22. Discussion/Action requesting approval to have the Auditor's office create a budget line item for the Sheriff's Office front office upgrades in the amount of \$50,000.00 Cost: \$50,000.00 Speaker: Judge Haden/ Danie Blake; Backup: 2
- 23. Discussion/Action requesting approval to compose an RFB (Request for Bid) for the FEMA Harwood Dr. box culvert large project for the Unit Road Department. Cost: None; Speaker: Judge Haden/ Danie Blake; Backup: 2
- 24. <u>PUBLIC HEARING at 9:30AM</u> concerning the approval of a Final Plat for Fox Meadows Subdivision to include 12 lots on approximately 34.81 acres located on FM 713 and Fox Lane (CR 198) Cost: None; Speakers: Commissioner Shelton/ Kasi Miles; Backup: 5