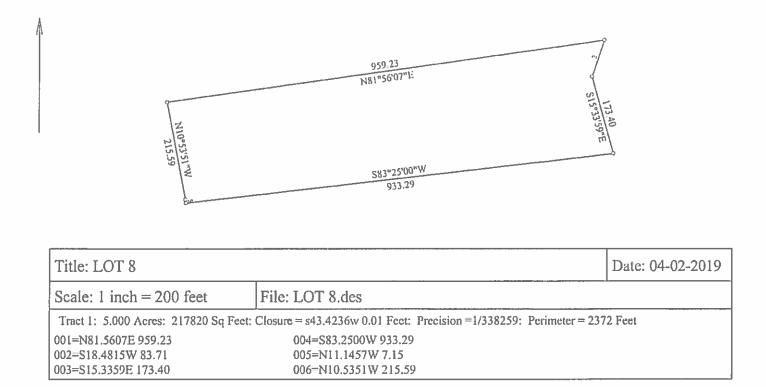

- 16. Discussion/Action to request approval to sign off on the purchase order for Motorola Radios in the amount of \$702,386.00. Cost: \$702,386.00; Speaker: Judge Haden/ Danie Blake; Backup: 7
- 17. Discussion/Action to request approval to have the Auditor's office create a budget line item in the amount of \$705,000.00 for the purchase of Motorola Radios with Certificate of Obligation funds. Cost: \$705,000.00; Speaker: Judge Haden/ Danie Blake; Backup: 2
- 18. Discussion/Action requesting approval to purchase and issue a purchase order for the two (2) new 2019 CASE SV208D Single Drum Rollers at a total cost of \$196,095.24 Cost: \$196,095.24; Speaker: Judge Haden/ Danie Blake; Backup: 14
- 19. Discussion/Action requesting approval to have the Auditor's office create a budget line item in the amount of \$200,000 for the purchase of Unit Road's Single Drum Rollers with Certificate of Obligation Funds. Cost: \$200,000.00; Speaker: Judge Haden/ Danie Blake; Backup: 2
- 20. Discussion/Action requesting approval to purchase the two (2) new 2019 Caterpillar Inc. CQ16 Pneumatic Rollers at the total cost of \$187,200.00 Cost: \$187,200.00; Speaker: Judge Haden/ Danie Blake; Backup: 22
- 21. Discussion/Action requesting approval to have the Auditor's office create a budget line item in the amount of \$190,000.00 for the purchase of Unit Road's Pneumatic Rollers with Certificate of Obligation Funds. Cost: \$190,000.00; Speaker: Judge Haden/ Danie Blake; Backup: 2
- 22. Discussion/Action requesting approval to have the Auditor's office create a budget line item for the Sheriff's Office front office upgrades in the amount of \$50,000.00 Cost: \$50,000.00 Speaker: Judge Haden/ Danie Blake; Backup: 2
- 23. Discussion/Action requesting approval to compose an RFB (Request for Bid) for the FEMA Harwood Dr. box culvert large project for the Unit Road Department. Cost: None; Speaker: Judge Haden/ Danie Blake; Backup: 2
- 24. <u>PUBLIC HEARING at 9:30AM</u> concerning the approval of a Final Plat for Fox Meadows Subdivision to include 12 lots on approximately 34.81 acres located on FM 713 and Fox Lane (CR 198) Cost: None; Speakers: Commissioner Shelton/ Kasi Miles; Backup: 5