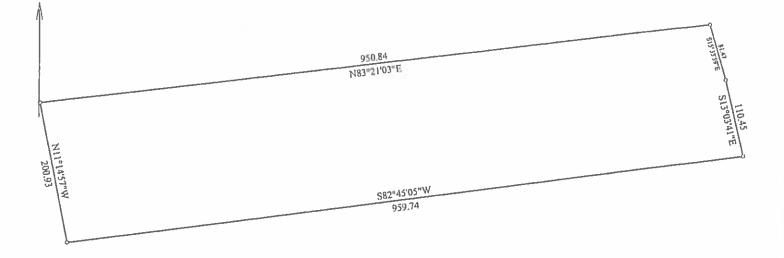

- 16. Discussion/Action to request approval to sign off on the purchase order for Motorola Radios in the amount of \$702,386.00. Cost: \$702,386.00; Speaker: Judge Haden/ Danie Blake; Backup: 7
- 17. Discussion/Action to request approval to have the Auditor's office create a budget line item in the amount of \$705,000.00 for the purchase of Motorola Radios with Certificate of Obligation funds. Cost: \$705,000.00; Speaker: Judge Haden/ Danie Blake; Backup: 2
- 18. Discussion/Action requesting approval to purchase and issue a purchase order for the two (2) new 2019 CASE SV208D Single Drum Rollers at a total cost of \$196,095.24 Cost: \$196,095.24; Speaker: Judge Haden/ Danie Blake; Backup: 14
- 19. Discussion/Action requesting approval to have the Auditor's office create a budget line item in the amount of \$200,000 for the purchase of Unit Road's Single Drum Rollers with Certificate of Obligation Funds. Cost: \$200,000.00; Speaker: Judge Haden/ Danie Blake; Backup: 2
- 20. Discussion/Action requesting approval to purchase the two (2) new 2019 Caterpillar Inc. CQ16 Pneumatic Rollers at the total cost of \$187,200.00 Cost: \$187,200.00; Speaker: Judge Haden/ Danie Blake; Backup: 22
- 21. Discussion/Action requesting approval to have the Auditor's office create a budget line item in the amount of \$190,000.00 for the purchase of Unit Road's Pneumatic Rollers with Certificate of Obligation Funds. Cost: \$190,000.00; Speaker: Judge Haden/ Danie Blake; Backup: 2
- 22. Discussion/Action requesting approval to have the Auditor's office create a budget line item for the Sheriff's Office front office upgrades in the amount of \$50,000.00 Cost: \$50,000.00 Speaker: Judge Haden/ Danie Blake; Backup: 2
- 23. Discussion/Action requesting approval to compose an RFB (Request for Bid) for the FEMA Harwood Dr. box culvert large project for the Unit Road Department. Cost: None; Speaker: Judge Haden/ Danie Blake; Backup: 2
- 24. <u>PUBLIC HEARING at 9:30AM</u> concerning the approval of a Final Plat for Fox Meadows Subdivision to include 12 lots on approximately 34.81 acres located on FM 713 and Fox Lane (CR 198) Cost: None; Speakers: Commissioner Shelton/ Kasi Miles; Backup: 5

25. Discussion/Action to consider approval of an order authorizing the filing of a final plat for Fox Meadows on FM 713 and Fox Lane (County Road 198) Cost: None; Speaker: Commissioner Shelton; Kasi Miles; Backup: 60