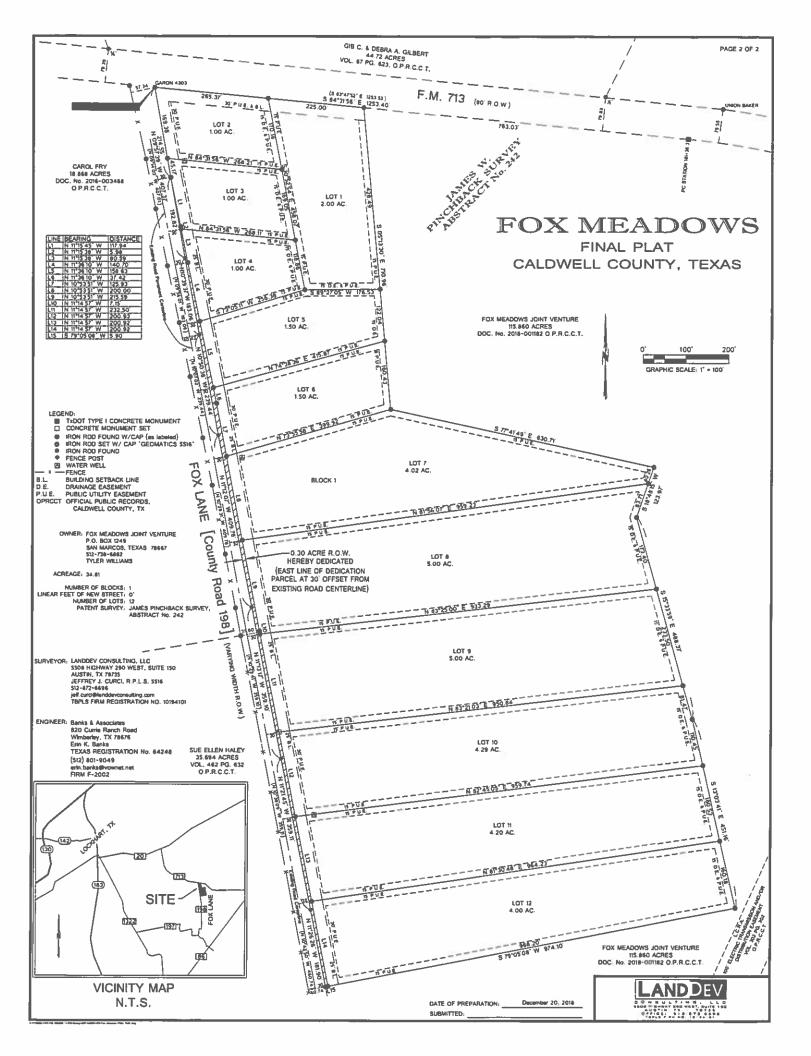

- 16. Discussion/Action to request approval to sign off on the purchase order for Motorola Radios in the amount of \$702,386.00. Cost: \$702,386.00; Speaker: Judge Haden/ Danie Blake; Backup: 7
- 17. Discussion/Action to request approval to have the Auditor's office create a budget line item in the amount of \$705,000.00 for the purchase of Motorola Radios with Certificate of Obligation funds. Cost: \$705,000.00; Speaker: Judge Haden/ Danie Blake; Backup: 2
- 18. Discussion/Action requesting approval to purchase and issue a purchase order for the two (2) new 2019 CASE SV208D Single Drum Rollers at a total cost of \$196,095.24 Cost: \$196,095.24; Speaker: Judge Haden/ Danie Blake; Backup: 14
- 19. Discussion/Action requesting approval to have the Auditor's office create a budget line item in the amount of \$200,000 for the purchase of Unit Road's Single Drum Rollers with Certificate of Obligation Funds. Cost: \$200,000.00; Speaker: Judge Haden/ Danie Blake; Backup: 2
- 20. Discussion/Action requesting approval to purchase the two (2) new 2019 Caterpillar Inc. CQ16 Pneumatic Rollers at the total cost of \$187,200.00 Cost: \$187,200.00; Speaker: Judge Haden/ Danie Blake; Backup: 22
- 21. Discussion/Action requesting approval to have the Auditor's office create a budget line item in the amount of \$190,000.00 for the purchase of Unit Road's Pneumatic Rollers with Certificate of Obligation Funds. Cost: \$190,000.00; Speaker: Judge Haden/ Danie Blake; Backup: 2
- 22. Discussion/Action requesting approval to have the Auditor's office create a budget line item for the Sheriff's Office front office upgrades in the amount of \$50,000.00 Cost: \$50,000.00 Speaker: Judge Haden/ Danie Blake; Backup: 2
- 23. Discussion/Action requesting approval to compose an RFB (Request for Bid) for the FEMA Harwood Dr. box culvert large project for the Unit Road Department. Cost: None; Speaker: Judge Haden/ Danie Blake; Backup: 2
- 24. <u>PUBLIC HEARING at 9:30AM</u> concerning the approval of a Final Plat for Fox Meadows Subdivision to include 12 lots on approximately 34.81 acres located on FM 713 and Fox Lane (CR 198) Cost: None; Speakers: Commissioner Shelton/ Kasi Miles; Backup: 5

25. Discussion/Action to consider approval of an order authorizing the filing of a final plat for Fox Meadows on FM 713 and Fox Lane (County Road 198) Cost: None; Speaker: Commissioner Shelton; Kasi Miles; Backup: 60