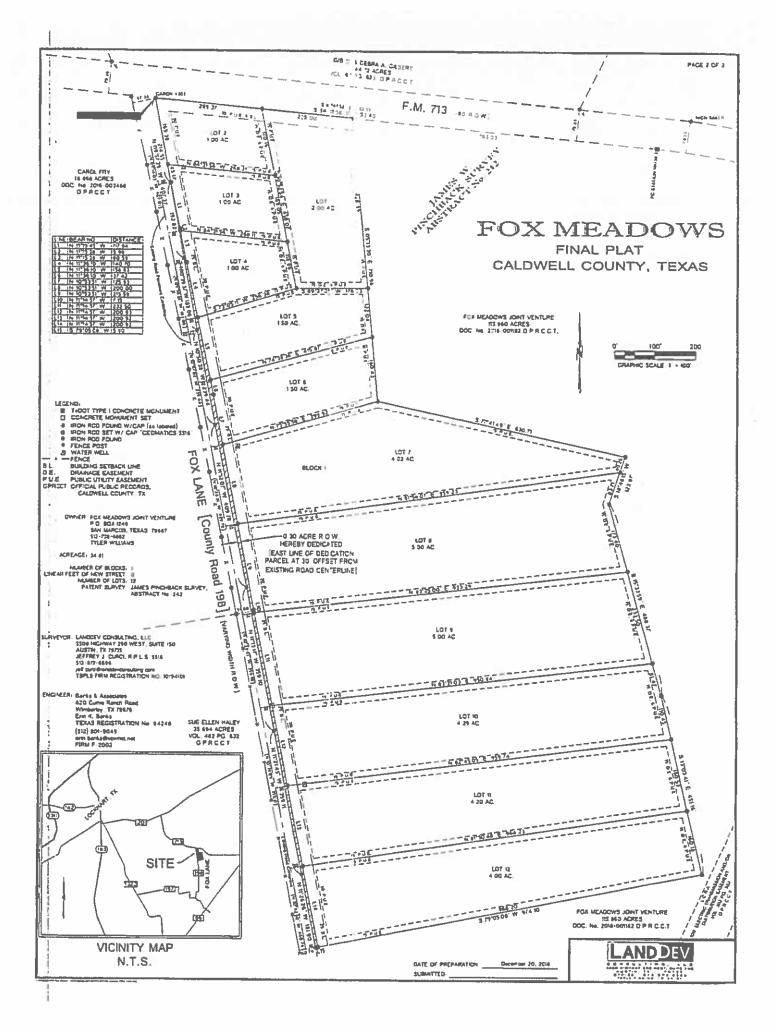

- 16. Discussion/Action to request approval to sign off on the purchase order for Motorola Radios in the amount of \$702,386.00. Cost: \$702,386.00; Speaker: Judge Haden/ Danie Blake; Backup: 7
- 17. Discussion/Action to request approval to have the Auditor's office create a budget line item in the amount of \$705,000.00 for the purchase of Motorola Radios with Certificate of Obligation funds. Cost: \$705,000.00; Speaker: Judge Haden/ Danie Blake; Backup: 2
- 18. Discussion/Action requesting approval to purchase and issue a purchase order for the two (2) new 2019 CASE SV208D Single Drum Rollers at a total cost of \$196,095.24 Cost: \$196,095.24; Speaker: Judge Haden/ Danie Blake; Backup: 14
- 19. Discussion/Action requesting approval to have the Auditor's office create a budget line item in the amount of \$200,000 for the purchase of Unit Road's Single Drum Rollers with Certificate of Obligation Funds. Cost: \$200,000.00; Speaker: Judge Haden/ Danie Blake; Backup: 2
- 20. Discussion/Action requesting approval to purchase the two (2) new 2019 Caterpillar Inc. CQ16 Pneumatic Rollers at the total cost of \$187,200.00 Cost: \$187,200.00; Speaker: Judge Haden/ Danie Blake; Backup: 22
- 21. Discussion/Action requesting approval to have the Auditor's office create a budget line item in the amount of \$190,000.00 for the purchase of Unit Road's Pneumatic Rollers with Certificate of Obligation Funds. Cost: \$190,000.00; Speaker: Judge Haden/ Danie Blake; Backup: 2
- 22. Discussion/Action requesting approval to have the Auditor's office create a budget line item for the Sheriff's Office front office upgrades in the amount of \$50,000.00 Cost: \$50,000.00 Speaker: Judge Haden/ Danie Blake; Backup: 2
- 23. Discussion/Action requesting approval to compose an RFB (Request for Bid) for the FEMA Harwood Dr. box culvert large project for the Unit Road Department. Cost: None; Speaker: Judge Haden/ Danie Blake; Backup: 2
- 24. <u>PUBLIC HEARING at 9:30AM</u> concerning the approval of a Final Plat for Fox Meadows Subdivision to include 12 lots on approximately 34.81 acres located on FM 713 and Fox Lane (CR 198) Cost: None; Speakers: Commissioner Shelton/ Kasi Miles; Backup: 5

25. Discussion/Action to consider approval of an order authorizing the filing of a final plat for Fox Meadows on FM 713 and Fox Lane (County Road 198) Cost: None; Speaker: Commissioner Shelton; Kasi Miles; Backup: 60