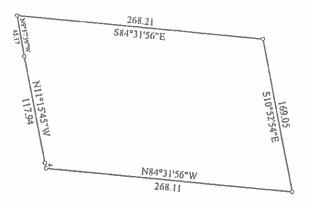

- 16. Discussion/Action to request approval to sign off on the purchase order for Motorola Radios in the amount of \$702,386.00. Cost: \$702,386.00; Speaker: Judge Haden/ Danie Blake; Backup: 7
- 17. Discussion/Action to request approval to have the Auditor's office create a budget line item in the amount of \$705,000.00 for the purchase of Motorola Radios with Certificate of Obligation funds. Cost: \$705,000.00; Speaker: Judge Haden/ Danie Blake; Backup: 2
- 18. Discussion/Action requesting approval to purchase and issue a purchase order for the two (2) new 2019 CASE SV208D Single Drum Rollers at a total cost of \$196,095.24 Cost: \$196,095.24; Speaker: Judge Haden/ Danie Blake; Backup: 14
- 19. Discussion/Action requesting approval to have the Auditor's office create a budget line item in the amount of \$200,000 for the purchase of Unit Road's Single Drum Rollers with Certificate of Obligation Funds. Cost: \$200,000.00; Speaker: Judge Haden/ Danie Blake; Backup: 2
- 20. Discussion/Action requesting approval to purchase the two (2) new 2019 Caterpillar Inc. CQ16 Pneumatic Rollers at the total cost of \$187,200.00 Cost: \$187,200.00; Speaker: Judge Haden/ Danie Blake; Backup: 22
- 21. Discussion/Action requesting approval to have the Auditor's office create a budget line item in the amount of \$190,000.00 for the purchase of Unit Road's Pneumatic Rollers with Certificate of Obligation Funds. Cost: \$190,000.00; Speaker: Judge Haden/ Danie Blake; Backup: 2
- 22. Discussion/Action requesting approval to have the Auditor's office create a budget line item for the Sheriff's Office front office upgrades in the amount of \$50,000.00 Cost: \$50,000.00 Speaker: Judge Haden/ Danie Blake; Backup: 2
- 23. Discussion/Action requesting approval to compose an RFB (Request for Bid) for the FEMA Harwood Dr. box culvert large project for the Unit Road Department. Cost: None; Speaker: Judge Haden/ Danie Blake; Backup: 2
- 24. <u>PUBLIC HEARING at 9:30AM</u> concerning the approval of a Final Plat for Fox Meadows Subdivision to include 12 lots on approximately 34.81 acres located on FM 713 and Fox Lane (CR 198) Cost: None; Speakers: Commissioner Shelton/ Kasi Miles; Backup: 5

25. Discussion/Action to consider approval of an order authorizing the filing of a final plat for Fox Meadows on FM 713 and Fox Lane (County Road 198) Cost: None; Speaker: Commissioner Shelton; Kasi Miles; Backup: 60