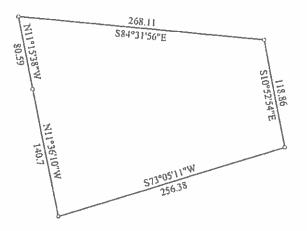

- 16. Discussion/Action to request approval to sign off on the purchase order for Motorola Radios in the amount of \$702,386.00. Cost: \$702,386.00; Speaker: Judge Haden/ Danie Blake; Backup: 7
- 17. Discussion/Action to request approval to have the Auditor's office create a budget line item in the amount of \$705,000.00 for the purchase of Motorola Radios with Certificate of Obligation funds. Cost: \$705,000.00; Speaker: Judge Haden/ Danie Blake; Backup: 2
- 18. Discussion/Action requesting approval to purchase and issue a purchase order for the two (2) new 2019 CASE SV208D Single Drum Rollers at a total cost of \$196,095.24 Cost: \$196,095.24; Speaker: Judge Haden/ Danie Blake; Backup: 14
- 19. Discussion/Action requesting approval to have the Auditor's office create a budget line item in the amount of \$200,000 for the purchase of Unit Road's Single Drum Rollers with Certificate of Obligation Funds. Cost: \$200,000.00; Speaker: Judge Haden/ Danie Blake; Backup: 2
- 20. Discussion/Action requesting approval to purchase the two (2) new 2019 Caterpillar Inc. CQ16 Pneumatic Rollers at the total cost of \$187,200.00 Cost: \$187,200.00; Speaker: Judge Haden/ Danie Blake; Backup: 22
- 21. Discussion/Action requesting approval to have the Auditor's office create a budget line item in the amount of \$190,000.00 for the purchase of Unit Road's Pneumatic Rollers with Certificate of Obligation Funds. Cost: \$190,000.00; Speaker: Judge Haden/ Danie Blake; Backup: 2
- 22. Discussion/Action requesting approval to have the Auditor's office create a budget line item for the Sheriff's Office front office upgrades in the amount of \$50,000.00 Cost: \$50,000.00 Speaker: Judge Haden/ Danie Blake; Backup: 2
- 23. Discussion/Action requesting approval to compose an RFB (Request for Bid) for the FEMA Harwood Dr. box culvert large project for the Unit Road Department. Cost: None; Speaker: Judge Haden/ Danie Blake; Backup: 2
- 24. <u>PUBLIC HEARING at 9:30AM</u> concerning the approval of a Final Plat for Fox Meadows Subdivision to include 12 lots on approximately 34.81 acres located on FM 713 and Fox Lane (CR 198) Cost: None; Speakers: Commissioner Shelton/ Kasi Miles; Backup: 5

25. Discussion/Action to consider approval of an order authorizing the filing of a final plat for Fox Meadows on FM 713 and Fox Lane (County Road 198) Cost: None; Speaker: Commissioner Shelton; Kasi Miles; Backup: 60