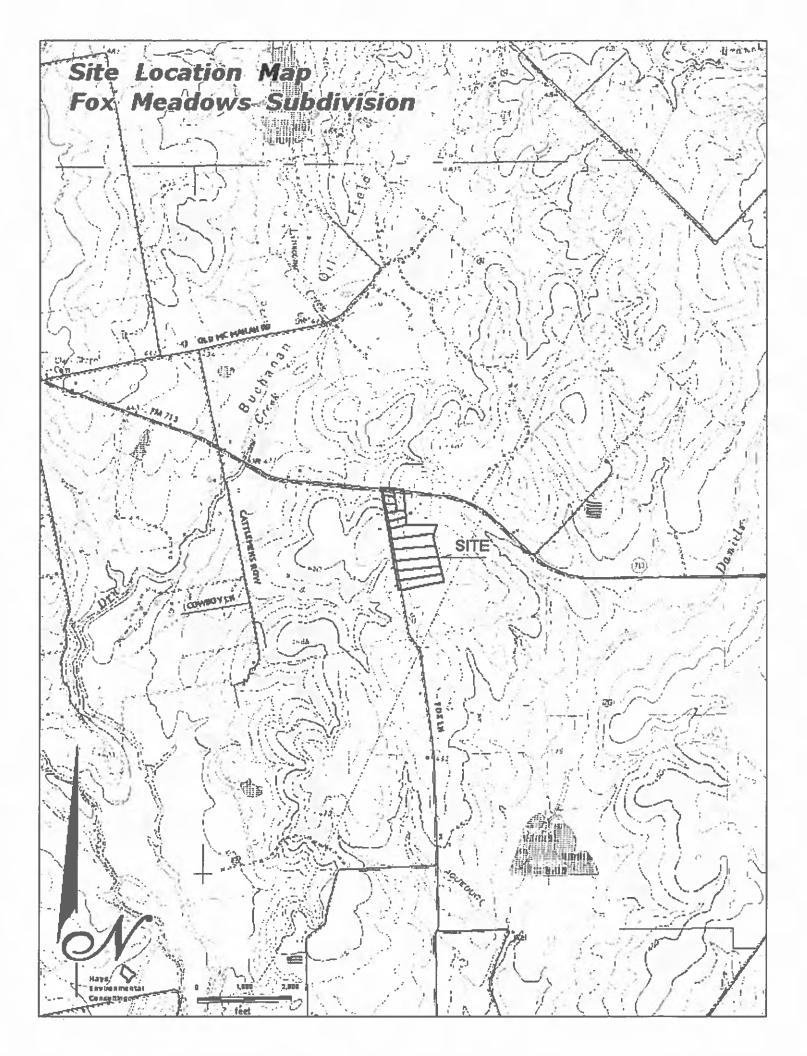

- 16. Discussion/Action to request approval to sign off on the purchase order for Motorola Radios in the amount of \$702,386.00. Cost: \$702,386.00; Speaker: Judge Haden/ Danie Blake; Backup: 7
- 17. Discussion/Action to request approval to have the Auditor's office create a budget line item in the amount of \$705,000.00 for the purchase of Motorola Radios with Certificate of Obligation funds. Cost: \$705,000.00; Speaker: Judge Haden/ Danie Blake; Backup: 2
- 18. Discussion/Action requesting approval to purchase and issue a purchase order for the two (2) new 2019 CASE SV208D Single Drum Rollers at a total cost of \$196,095.24 Cost: \$196,095.24; Speaker: Judge Haden/ Danie Blake; Backup: 14
- 19. Discussion/Action requesting approval to have the Auditor's office create a budget line item in the amount of \$200,000 for the purchase of Unit Road's Single Drum Rollers with Certificate of Obligation Funds. Cost: \$200,000.00; Speaker: Judge Haden/ Danie Blake; Backup: 2
- 20. Discussion/Action requesting approval to purchase the two (2) new 2019 Caterpillar Inc. CQ16 Pneumatic Rollers at the total cost of \$187,200.00 Cost: \$187,200.00; Speaker: Judge Haden/ Danie Blake; Backup: 22
- 21. Discussion/Action requesting approval to have the Auditor's office create a budget line item in the amount of \$190,000.00 for the purchase of Unit Road's Pneumatic Rollers with Certificate of Obligation Funds. Cost: \$190,000.00; Speaker: Judge Haden/ Danie Blake; Backup: 2
- 22. Discussion/Action requesting approval to have the Auditor's office create a budget line item for the Sheriff's Office front office upgrades in the amount of \$50,000.00 Cost: \$50,000.00 Speaker: Judge Haden/ Danie Blake; Backup: 2
- 23. Discussion/Action requesting approval to compose an RFB (Request for Bid) for the FEMA Harwood Dr. box culvert large project for the Unit Road Department. Cost: None; Speaker: Judge Haden/ Danie Blake; Backup: 2
- 24. <u>PUBLIC HEARING at 9:30AM</u> concerning the approval of a Final Plat for Fox Meadows Subdivision to include 12 lots on approximately 34.81 acres located on FM 713 and Fox Lane (CR 198) Cost: None; Speakers: Commissioner Shelton/ Kasi Miles; Backup: 5

25. Discussion/Action to consider approval of an order authorizing the filing of a final plat for Fox Meadows on FM 713 and Fox Lane (County Road 198) Cost: None; Speaker: Commissioner Shelton; Kasi Miles; Backup: 60