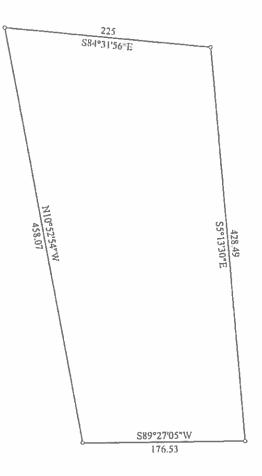

- 16. Discussion/Action to request approval to sign off on the purchase order for Motorola Radios in the amount of \$702,386.00. Cost: \$702,386.00; Speaker: Judge Haden/ Danie Blake; Backup: 7
- 17. Discussion/Action to request approval to have the Auditor's office create a budget line item in the amount of \$705,000.00 for the purchase of Motorola Radios with Certificate of Obligation funds. Cost: \$705,000.00; Speaker: Judge Haden/ Danie Blake; Backup: 2
- 18. Discussion/Action requesting approval to purchase and issue a purchase order for the two (2) new 2019 CASE SV208D Single Drum Rollers at a total cost of \$196,095.24 Cost: \$196,095.24; Speaker: Judge Haden/ Danie Blake; Backup: 14
- 19. Discussion/Action requesting approval to have the Auditor's office create a budget line item in the amount of \$200,000 for the purchase of Unit Road's Single Drum Rollers with Certificate of Obligation Funds. Cost: \$200,000.00; Speaker: Judge Haden/ Danie Blake; Backup: 2
- 20. Discussion/Action requesting approval to purchase the two (2) new 2019 Caterpillar Inc. CQ16 Pneumatic Rollers at the total cost of \$187,200.00 Cost: \$187,200.00; Speaker: Judge Haden/ Danie Blake; Backup: 22
- 21. Discussion/Action requesting approval to have the Auditor's office create a budget line item in the amount of \$190,000.00 for the purchase of Unit Road's Pneumatic Rollers with Certificate of Obligation Funds. Cost: \$190,000.00; Speaker: Judge Haden/ Danie Blake; Backup: 2
- 22. Discussion/Action requesting approval to have the Auditor's office create a budget line item for the Sheriff's Office front office upgrades in the amount of \$50,000.00 Cost: \$50,000.00 Speaker: Judge Haden/ Danie Blake; Backup: 2
- 23. Discussion/Action requesting approval to compose an RFB (Request for Bid) for the FEMA Harwood Dr. box culvert large project for the Unit Road Department. Cost: None; Speaker: Judge Haden/ Danie Blake; Backup: 2
- 24. <u>PUBLIC HEARING at 9:30AM</u> concerning the approval of a Final Plat for Fox Meadows Subdivision to include 12 lots on approximately 34.81 acres located on FM 713 and Fox Lane (CR 198) Cost: None; Speakers: Commissioner Shelton/ Kasi Miles; Backup: 5

25. Discussion/Action to consider approval of an order authorizing the filing of a final plat for Fox Meadows on FM 713 and Fox Lane (County Road 198) Cost: None; Speaker: Commissioner Shelton; Kasi Miles; Backup: 60