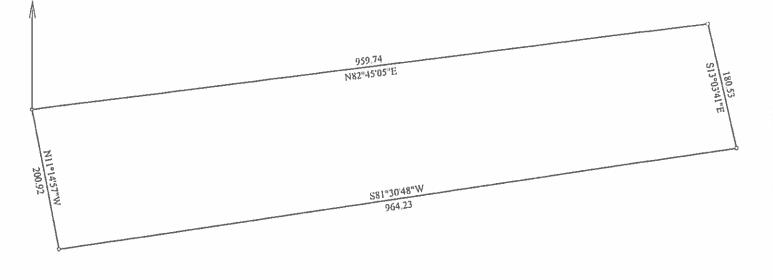

- 16. Discussion/Action to request approval to sign off on the purchase order for Motorola Radios in the amount of \$702,386.00. Cost: \$702,386.00; Speaker: Judge Haden/ Danie Blake; Backup: 7
- 17. Discussion/Action to request approval to have the Auditor's office create a budget line item in the amount of \$705,000.00 for the purchase of Motorola Radios with Certificate of Obligation funds. Cost: \$705,000.00; Speaker: Judge Haden/ Danie Blake; Backup: 2
- 18. Discussion/Action requesting approval to purchase and issue a purchase order for the two (2) new 2019 CASE SV208D Single Drum Rollers at a total cost of \$196,095.24 Cost: \$196,095.24; Speaker: Judge Haden/ Danie Blake; Backup: 14
- 19. Discussion/Action requesting approval to have the Auditor's office create a budget line item in the amount of \$200,000 for the purchase of Unit Road's Single Drum Rollers with Certificate of Obligation Funds. Cost: \$200,000.00; Speaker: Judge Haden/ Danie Blake; Backup: 2
- 20. Discussion/Action requesting approval to purchase the two (2) new 2019 Caterpillar Inc. CQ16 Pneumatic Rollers at the total cost of \$187,200.00 Cost: \$187,200.00; Speaker: Judge Haden/ Danie Blake; Backup: 22
- 21. Discussion/Action requesting approval to have the Auditor's office create a budget line item in the amount of \$190,000.00 for the purchase of Unit Road's Pneumatic Rollers with Certificate of Obligation Funds. Cost: \$190,000.00; Speaker: Judge Haden/ Danie Blake; Backup: 2
- 22. Discussion/Action requesting approval to have the Auditor's office create a budget line item for the Sheriff's Office front office upgrades in the amount of \$50,000.00 Cost: \$50,000.00 Speaker: Judge Haden/ Danie Blake; Backup: 2
- 23. Discussion/Action requesting approval to compose an RFB (Request for Bid) for the FEMA Harwood Dr. box culvert large project for the Unit Road Department. Cost: None; Speaker: Judge Haden/ Danie Blake; Backup: 2
- 24. <u>PUBLIC HEARING at 9:30AM</u> concerning the approval of a Final Plat for Fox Meadows Subdivision to include 12 lots on approximately 34.81 acres located on FM 713 and Fox Lane (CR 198) Cost: None; Speakers: Commissioner Shelton/ Kasi Miles; Backup: 5

25. Discussion/Action to consider approval of an order authorizing the filing of a final plat for Fox Meadows on FM 713 and Fox Lane (County Road 198) Cost: None; Speaker: Commissioner Shelton; Kasi Miles; Backup: 60