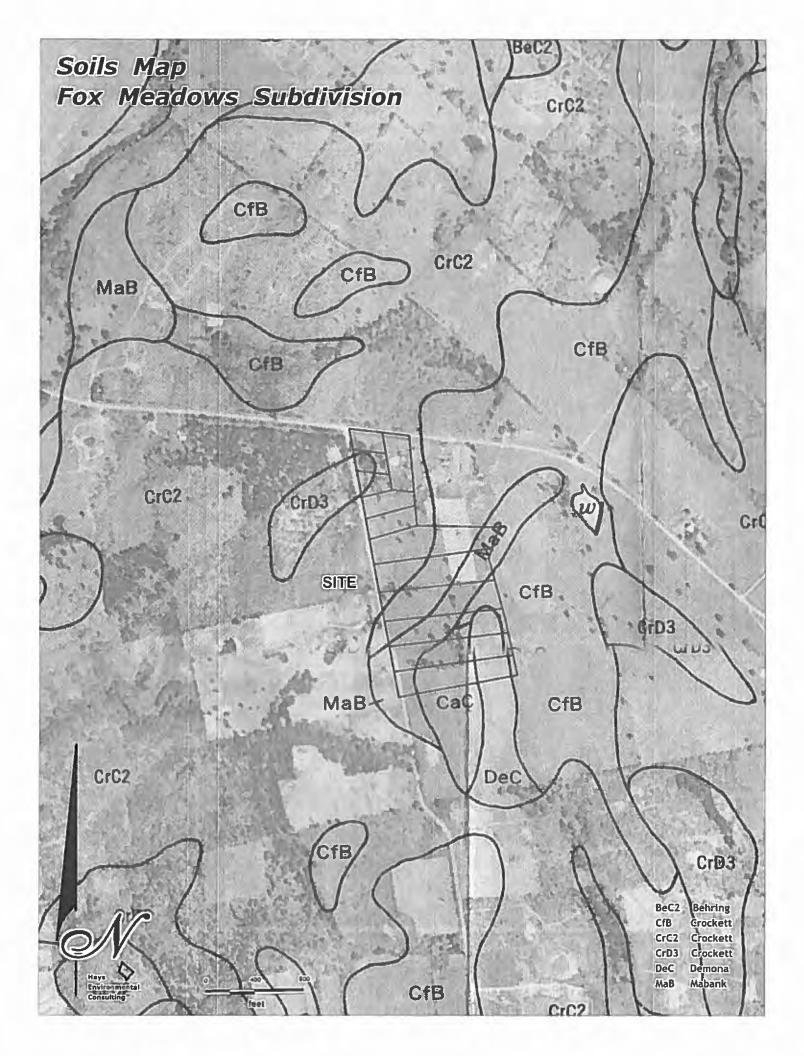

- 16. Discussion/Action to request approval to sign off on the purchase order for Motorola Radios in the amount of \$702,386.00. Cost: \$702,386.00; Speaker: Judge Haden/ Danie Blake; Backup: 7
- 17. Discussion/Action to request approval to have the Auditor's office create a budget line item in the amount of \$705,000.00 for the purchase of Motorola Radios with Certificate of Obligation funds. Cost: \$705,000.00; Speaker: Judge Haden/ Danie Blake; Backup: 2
- 18. Discussion/Action requesting approval to purchase and issue a purchase order for the two (2) new 2019 CASE SV208D Single Drum Rollers at a total cost of \$196,095.24 Cost: \$196,095.24; Speaker: Judge Haden/ Danie Blake; Backup: 14
- 19. Discussion/Action requesting approval to have the Auditor's office create a budget line item in the amount of \$200,000 for the purchase of Unit Road's Single Drum Rollers with Certificate of Obligation Funds. Cost: \$200,000.00; Speaker: Judge Haden/ Danie Blake; Backup: 2
- 20. Discussion/Action requesting approval to purchase the two (2) new 2019 Caterpillar Inc. CQ16 Pneumatic Rollers at the total cost of \$187,200.00 Cost: \$187,200.00; Speaker: Judge Haden/ Danie Blake; Backup: 22
- 21. Discussion/Action requesting approval to have the Auditor's office create a budget line item in the amount of \$190,000.00 for the purchase of Unit Road's Pneumatic Rollers with Certificate of Obligation Funds. Cost: \$190,000.00; Speaker: Judge Haden/ Danie Blake; Backup: 2
- 22. Discussion/Action requesting approval to have the Auditor's office create a budget line item for the Sheriff's Office front office upgrades in the amount of \$50,000.00 Cost: \$50,000.00 Speaker: Judge Haden/ Danie Blake; Backup: 2
- 23. Discussion/Action requesting approval to compose an RFB (Request for Bid) for the FEMA Harwood Dr. box culvert large project for the Unit Road Department. Cost: None; Speaker: Judge Haden/ Danie Blake; Backup: 2
- 24. <u>PUBLIC HEARING at 9:30AM</u> concerning the approval of a Final Plat for Fox Meadows Subdivision to include 12 lots on approximately 34.81 acres located on FM 713 and Fox Lane (CR 198) Cost: None; Speakers: Commissioner Shelton/ Kasi Miles; Backup: 5

25. Discussion/Action to consider approval of an order authorizing the filing of a final plat for Fox Meadows on FM 713 and Fox Lane (County Road 198) Cost: None; Speaker: Commissioner Shelton; Kasi Miles; Backup: 60