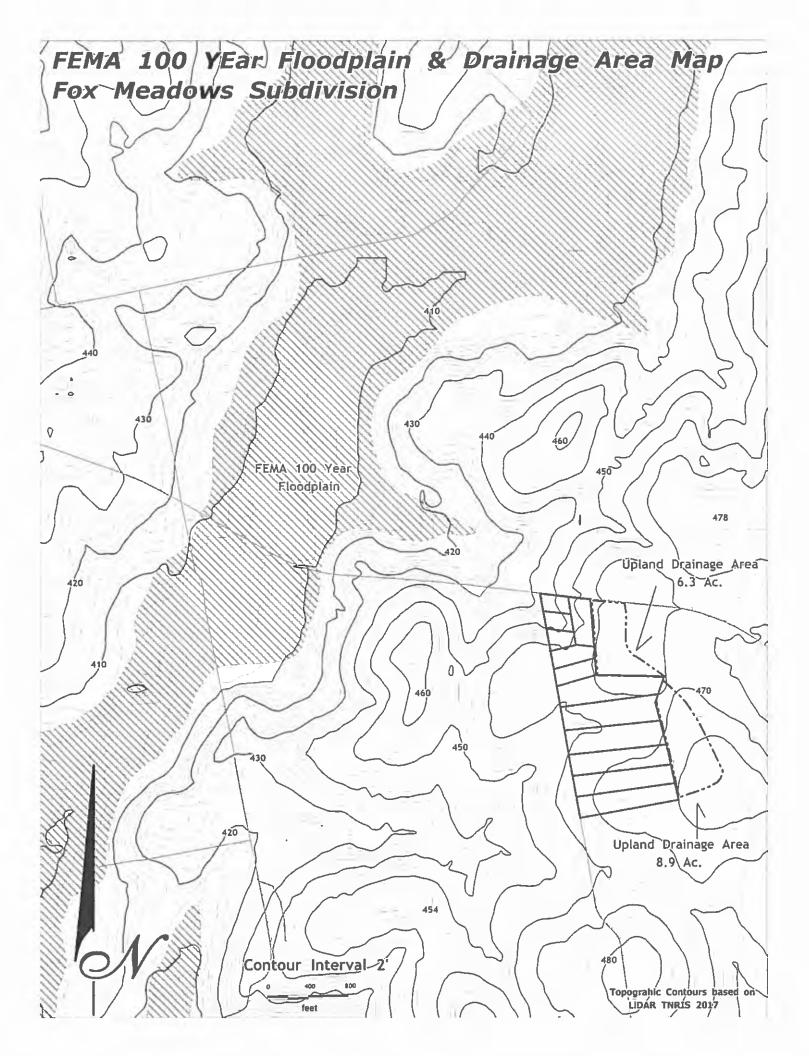

- 16. Discussion/Action to request approval to sign off on the purchase order for Motorola Radios in the amount of \$702,386.00. Cost: \$702,386.00; Speaker: Judge Haden/ Danie Blake; Backup: 7
- 17. Discussion/Action to request approval to have the Auditor's office create a budget line item in the amount of \$705,000.00 for the purchase of Motorola Radios with Certificate of Obligation funds. Cost: \$705,000.00; Speaker: Judge Haden/ Danie Blake; Backup: 2
- 18. Discussion/Action requesting approval to purchase and issue a purchase order for the two (2) new 2019 CASE SV208D Single Drum Rollers at a total cost of \$196,095.24 Cost: \$196,095.24; Speaker: Judge Haden/ Danie Blake; Backup: 14
- 19. Discussion/Action requesting approval to have the Auditor's office create a budget line item in the amount of \$200,000 for the purchase of Unit Road's Single Drum Rollers with Certificate of Obligation Funds. Cost: \$200,000.00; Speaker: Judge Haden/ Danie Blake; Backup: 2
- 20. Discussion/Action requesting approval to purchase the two (2) new 2019 Caterpillar Inc. CQ16 Pneumatic Rollers at the total cost of \$187,200.00 Cost: \$187,200.00; Speaker: Judge Haden/ Danie Blake; Backup: 22
- 21. Discussion/Action requesting approval to have the Auditor's office create a budget line item in the amount of \$190,000.00 for the purchase of Unit Road's Pneumatic Rollers with Certificate of Obligation Funds. Cost: \$190,000.00; Speaker: Judge Haden/ Danie Blake; Backup: 2
- 22. Discussion/Action requesting approval to have the Auditor's office create a budget line item for the Sheriff's Office front office upgrades in the amount of \$50,000.00 Cost: \$50,000.00 Speaker: Judge Haden/ Danie Blake; Backup: 2
- 23. Discussion/Action requesting approval to compose an RFB (Request for Bid) for the FEMA Harwood Dr. box culvert large project for the Unit Road Department. Cost: None; Speaker: Judge Haden/ Danie Blake; Backup: 2
- 24. <u>PUBLIC HEARING at 9:30AM</u> concerning the approval of a Final Plat for Fox Meadows Subdivision to include 12 lots on approximately 34.81 acres located on FM 713 and Fox Lane (CR 198) Cost: None; Speakers: Commissioner Shelton/ Kasi Miles; Backup: 5