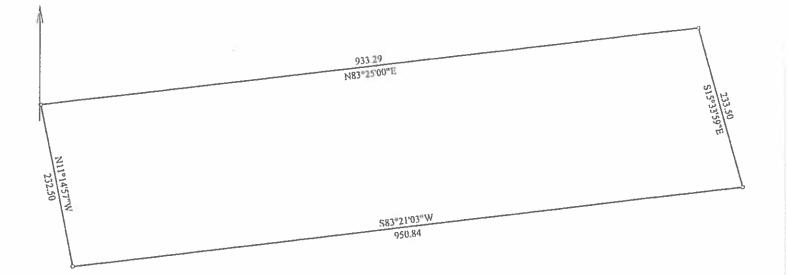

- 16. Discussion/Action to request approval to sign off on the purchase order for Motorola Radios in the amount of \$702,386.00. Cost: \$702,386.00; Speaker: Judge Haden/ Danie Blake; Backup: 7
- 17. Discussion/Action to request approval to have the Auditor's office create a budget line item in the amount of \$705,000.00 for the purchase of Motorola Radios with Certificate of Obligation funds. Cost: \$705,000.00; Speaker: Judge Haden/ Danie Blake; Backup: 2
- 18. Discussion/Action requesting approval to purchase and issue a purchase order for the two (2) new 2019 CASE SV208D Single Drum Rollers at a total cost of \$196,095.24 Cost: \$196,095.24; Speaker: Judge Haden/ Danie Blake; Backup: 14
- 19. Discussion/Action requesting approval to have the Auditor's office create a budget line item in the amount of \$200,000 for the purchase of Unit Road's Single Drum Rollers with Certificate of Obligation Funds. Cost: \$200,000.00; Speaker: Judge Haden/ Danie Blake; Backup: 2
- 20. Discussion/Action requesting approval to purchase the two (2) new 2019 Caterpillar Inc. CQ16 Pneumatic Rollers at the total cost of \$187,200.00 Cost: \$187,200.00; Speaker: Judge Haden/ Danie Blake; Backup: 22
- 21. Discussion/Action requesting approval to have the Auditor's office create a budget line item in the amount of \$190,000.00 for the purchase of Unit Road's Pneumatic Rollers with Certificate of Obligation Funds. Cost: \$190,000.00; Speaker: Judge Haden/ Danie Blake; Backup: 2
- 22. Discussion/Action requesting approval to have the Auditor's office create a budget line item for the Sheriff's Office front office upgrades in the amount of \$50,000.00 Cost: \$50,000.00 Speaker: Judge Haden/ Danie Blake; Backup: 2
- 23. Discussion/Action requesting approval to compose an RFB (Request for Bid) for the FEMA Harwood Dr. box culvert large project for the Unit Road Department. Cost: None; Speaker: Judge Haden/ Danie Blake; Backup: 2
- 24. <u>PUBLIC HEARING at 9:30AM</u> concerning the approval of a Final Plat for Fox Meadows Subdivision to include 12 lots on approximately 34.81 acres located on FM 713 and Fox Lane (CR 198) Cost: None; Speakers: Commissioner Shelton/ Kasi Miles; Backup: 5

25. Discussion/Action to consider approval of an order authorizing the filing of a final plat for Fox Meadows on FM 713 and Fox Lane (County Road 198) Cost: None; Speaker: Commissioner Shelton; Kasi Miles; Backup: 60