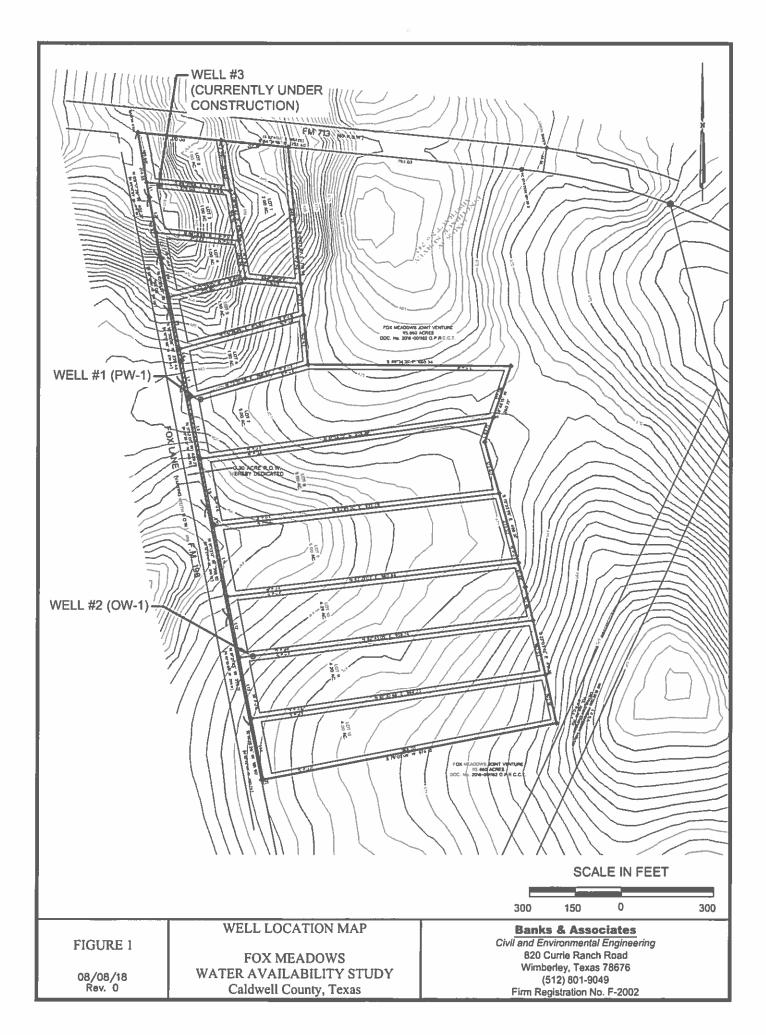

- 16. Discussion/Action to request approval to sign off on the purchase order for Motorola Radios in the amount of \$702,386.00. Cost: \$702,386.00; Speaker: Judge Haden/ Danie Blake; Backup: 7
- 17. Discussion/Action to request approval to have the Auditor's office create a budget line item in the amount of \$705,000.00 for the purchase of Motorola Radios with Certificate of Obligation funds. Cost: \$705,000.00; Speaker: Judge Haden/ Danie Blake; Backup: 2
- 18. Discussion/Action requesting approval to purchase and issue a purchase order for the two (2) new 2019 CASE SV208D Single Drum Rollers at a total cost of \$196,095.24 Cost: \$196,095.24; Speaker: Judge Haden/ Danie Blake; Backup: 14
- 19. Discussion/Action requesting approval to have the Auditor's office create a budget line item in the amount of \$200,000 for the purchase of Unit Road's Single Drum Rollers with Certificate of Obligation Funds. Cost: \$200,000.00; Speaker: Judge Haden/ Danie Blake; Backup: 2
- 20. Discussion/Action requesting approval to purchase the two (2) new 2019 Caterpillar Inc. CQ16 Pneumatic Rollers at the total cost of \$187,200.00 Cost: \$187,200.00; Speaker: Judge Haden/ Danie Blake; Backup: 22
- 21. Discussion/Action requesting approval to have the Auditor's office create a budget line item in the amount of \$190,000.00 for the purchase of Unit Road's Pneumatic Rollers with Certificate of Obligation Funds. Cost: \$190,000.00; Speaker: Judge Haden/ Danie Blake; Backup: 2
- 22. Discussion/Action requesting approval to have the Auditor's office create a budget line item for the Sheriff's Office front office upgrades in the amount of \$50,000.00 Cost: \$50,000.00 Speaker: Judge Haden/ Danie Blake; Backup: 2
- 23. Discussion/Action requesting approval to compose an RFB (Request for Bid) for the FEMA Harwood Dr. box culvert large project for the Unit Road Department. Cost: None; Speaker: Judge Haden/ Danie Blake; Backup: 2
- 24. <u>PUBLIC HEARING at 9:30AM</u> concerning the approval of a Final Plat for Fox Meadows Subdivision to include 12 lots on approximately 34.81 acres located on FM 713 and Fox Lane (CR 198) Cost: None; Speakers: Commissioner Shelton/ Kasi Miles; Backup: 5