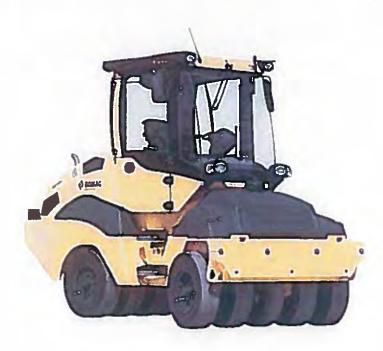

- 16. Discussion/Action to request approval to sign off on the purchase order for Motorola Radios in the amount of \$702,386.00. Cost: \$702,386.00; Speaker: Judge Haden/ Danie Blake; Backup: 7
- 17. Discussion/Action to request approval to have the Auditor's office create a budget line item in the amount of \$705,000.00 for the purchase of Motorola Radios with Certificate of Obligation funds. Cost: \$705,000.00; Speaker: Judge Haden/ Danie Blake; Backup: 2
- 18. Discussion/Action requesting approval to purchase and issue a purchase order for the two (2) new 2019 CASE SV208D Single Drum Rollers at a total cost of \$196,095.24 Cost: \$196,095.24; Speaker: Judge Haden/ Danie Blake; Backup: 14
- 19. Discussion/Action requesting approval to have the Auditor's office create a budget line item in the amount of \$200,000 for the purchase of Unit Road's Single Drum Rollers with Certificate of Obligation Funds. Cost: \$200,000.00; Speaker: Judge Haden/ Danie Blake; Backup: 2
- 20. Discussion/Action requesting approval to purchase the two (2) new 2019 Caterpillar Inc. CQ16 Pneumatic Rollers at the total cost of \$187,200.00 Cost: \$187,200.00; Speaker: Judge Haden/ Danie Blake; Backup: 22
- 21. Discussion/Action requesting approval to have the Auditor's office create a budget line item in the amount of \$190,000.00 for the purchase of Unit Road's Pneumatic Rollers with Certificate of Obligation Funds. Cost: \$190,000.00; Speaker: Judge Haden/ Danie Blake; Backup: 2
- 22. Discussion/Action requesting approval to have the Auditor's office create a budget line item for the Sheriff's Office front office upgrades in the amount of \$50,000.00 Cost: \$50,000.00 Speaker: Judge Haden/ Danie Blake; Backup: 2
- 23. Discussion/Action requesting approval to compose an RFB (Request for Bid) for the FEMA Harwood Dr. box culvert large project for the Unit Road Department. Cost: None; Speaker: Judge Haden/ Danie Blake; Backup: 2
- 24. <u>PUBLIC HEARING at 9:30AM</u> concerning the approval of a Final Plat for Fox Meadows Subdivision to include 12 lots on approximately 34.81 acres located on FM 713 and Fox Lane (CR 198) Cost: None; Speakers: Commissioner Shelton/ Kasi Miles; Backup: 5