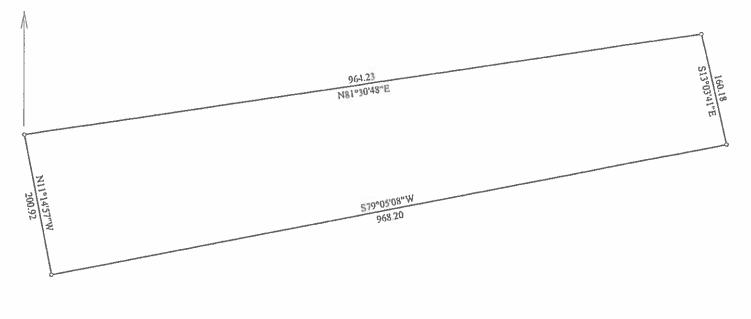

- 16. Discussion/Action to request approval to sign off on the purchase order for Motorola Radios in the amount of \$702,386.00. Cost: \$702,386.00; Speaker: Judge Haden/ Danie Blake; Backup: 7
- 17. Discussion/Action to request approval to have the Auditor's office create a budget line item in the amount of \$705,000.00 for the purchase of Motorola Radios with Certificate of Obligation funds. Cost: \$705,000.00; Speaker: Judge Haden/ Danie Blake; Backup: 2
- 18. Discussion/Action requesting approval to purchase and issue a purchase order for the two (2) new 2019 CASE SV208D Single Drum Rollers at a total cost of \$196,095.24 Cost: \$196,095.24; Speaker: Judge Haden/ Danie Blake; Backup: 14
- 19. Discussion/Action requesting approval to have the Auditor's office create a budget line item in the amount of \$200,000 for the purchase of Unit Road's Single Drum Rollers with Certificate of Obligation Funds. Cost: \$200,000.00; Speaker: Judge Haden/ Danie Blake; Backup: 2
- 20. Discussion/Action requesting approval to purchase the two (2) new 2019 Caterpillar Inc. CQ16 Pneumatic Rollers at the total cost of \$187,200.00 Cost: \$187,200.00; Speaker: Judge Haden/ Danie Blake; Backup: 22
- 21. Discussion/Action requesting approval to have the Auditor's office create a budget line item in the amount of \$190,000.00 for the purchase of Unit Road's Pneumatic Rollers with Certificate of Obligation Funds. Cost: \$190,000.00; Speaker: Judge Haden/ Danie Blake; Backup: 2
- 22. Discussion/Action requesting approval to have the Auditor's office create a budget line item for the Sheriff's Office front office upgrades in the amount of \$50,000.00 Cost: \$50,000.00 Speaker: Judge Haden/ Danie Blake; Backup: 2
- 23. Discussion/Action requesting approval to compose an RFB (Request for Bid) for the FEMA Harwood Dr. box culvert large project for the Unit Road Department. Cost: None; Speaker: Judge Haden/ Danie Blake; Backup: 2
- 24. <u>PUBLIC HEARING at 9:30AM</u> concerning the approval of a Final Plat for Fox Meadows Subdivision to include 12 lots on approximately 34.81 acres located on FM 713 and Fox Lane (CR 198) Cost: None; Speakers: Commissioner Shelton/ Kasi Miles; Backup: 5

25. Discussion/Action to consider approval of an order authorizing the filing of a final plat for Fox Meadows on FM 713 and Fox Lane (County Road 198) Cost: None; Speaker: Commissioner Shelton; Kasi Miles; Backup: 60