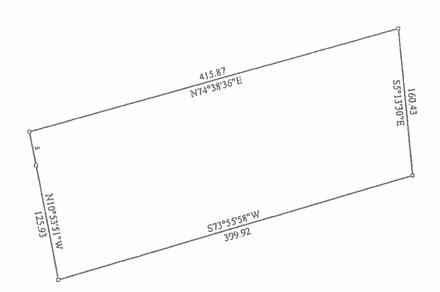

- 16. Discussion/Action to request approval to sign off on the purchase order for Motorola Radios in the amount of \$702,386.00. Cost: \$702,386.00; Speaker: Judge Haden/ Danie Blake; Backup: 7
- 17. Discussion/Action to request approval to have the Auditor's office create a budget line item in the amount of \$705,000.00 for the purchase of Motorola Radios with Certificate of Obligation funds. Cost: \$705,000.00; Speaker: Judge Haden/ Danie Blake; Backup: 2
- 18. Discussion/Action requesting approval to purchase and issue a purchase order for the two (2) new 2019 CASE SV208D Single Drum Rollers at a total cost of \$196,095.24 Cost: \$196,095.24; Speaker: Judge Haden/ Danie Blake; Backup: 14
- 19. Discussion/Action requesting approval to have the Auditor's office create a budget line item in the amount of \$200,000 for the purchase of Unit Road's Single Drum Rollers with Certificate of Obligation Funds. Cost: \$200,000.00; Speaker: Judge Haden/ Danie Blake; Backup: 2
- 20. Discussion/Action requesting approval to purchase the two (2) new 2019 Caterpillar Inc. CQ16 Pneumatic Rollers at the total cost of \$187,200.00 Cost: \$187,200.00; Speaker: Judge Haden/ Danie Blake; Backup: 22
- 21. Discussion/Action requesting approval to have the Auditor's office create a budget line item in the amount of \$190,000.00 for the purchase of Unit Road's Pneumatic Rollers with Certificate of Obligation Funds. Cost: \$190,000.00; Speaker: Judge Haden/ Danie Blake; Backup: 2
- 22. Discussion/Action requesting approval to have the Auditor's office create a budget line item for the Sheriff's Office front office upgrades in the amount of \$50,000.00 Cost: \$50,000.00 Speaker: Judge Haden/ Danie Blake; Backup: 2
- 23. Discussion/Action requesting approval to compose an RFB (Request for Bid) for the FEMA Harwood Dr. box culvert large project for the Unit Road Department. Cost: None; Speaker: Judge Haden/ Danie Blake; Backup: 2
- 24. <u>PUBLIC HEARING at 9:30AM</u> concerning the approval of a Final Plat for Fox Meadows Subdivision to include 12 lots on approximately 34.81 acres located on FM 713 and Fox Lane (CR 198) Cost: None; Speakers: Commissioner Shelton/ Kasi Miles; Backup: 5