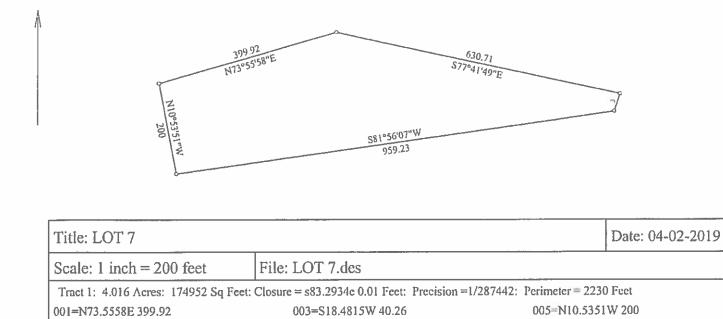

- 16. Discussion/Action to request approval to sign off on the purchase order for Motorola Radios in the amount of \$702,386.00. Cost: \$702,386.00; Speaker: Judge Haden/ Danie Blake; Backup: 7
- 17. Discussion/Action to request approval to have the Auditor's office create a budget line item in the amount of \$705,000.00 for the purchase of Motorola Radios with Certificate of Obligation funds. Cost: \$705,000.00; Speaker: Judge Haden/ Danie Blake; Backup: 2
- 18. Discussion/Action requesting approval to purchase and issue a purchase order for the two (2) new 2019 CASE SV208D Single Drum Rollers at a total cost of \$196,095.24 Cost: \$196,095.24; Speaker: Judge Haden/ Danie Blake; Backup: 14
- 19. Discussion/Action requesting approval to have the Auditor's office create a budget line item in the amount of \$200,000 for the purchase of Unit Road's Single Drum Rollers with Certificate of Obligation Funds. Cost: \$200,000.00; Speaker: Judge Haden/ Danie Blake; Backup: 2
- 20. Discussion/Action requesting approval to purchase the two (2) new 2019 Caterpillar Inc. CQ16 Pneumatic Rollers at the total cost of \$187,200.00 Cost: \$187,200.00; Speaker: Judge Haden/ Danie Blake; Backup: 22
- 21. Discussion/Action requesting approval to have the Auditor's office create a budget line item in the amount of \$190,000.00 for the purchase of Unit Road's Pneumatic Rollers with Certificate of Obligation Funds. Cost: \$190,000.00; Speaker: Judge Haden/ Danie Blake; Backup: 2
- 22. Discussion/Action requesting approval to have the Auditor's office create a budget line item for the Sheriff's Office front office upgrades in the amount of \$50,000.00 Cost: \$50,000.00 Speaker: Judge Haden/ Danie Blake; Backup: 2
- 23. Discussion/Action requesting approval to compose an RFB (Request for Bid) for the FEMA Harwood Dr. box culvert large project for the Unit Road Department. Cost: None; Speaker: Judge Haden/ Danie Blake; Backup: 2
- 24. <u>PUBLIC HEARING at 9:30AM</u> concerning the approval of a Final Plat for Fox Meadows Subdivision to include 12 lots on approximately 34.81 acres located on FM 713 and Fox Lane (CR 198) Cost: None; Speakers: Commissioner Shelton/ Kasi Miles; Backup: 5